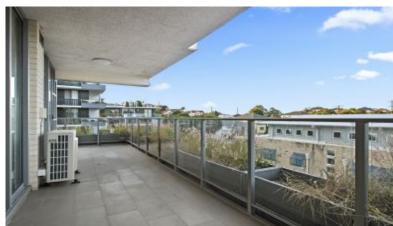

## Deposit Taken - leased at first open

2 BED PLUS STUDY - GREAT LOCATION

- Open plan living/dining area
- Full height sliding glass doors enhance indoor/outdoor flow
- Oversized rear balcony caters to all-weather alfresco entertaining
- Stone galley kitchen features  $\mbox{Smeg}$  appliances, gas cooking
- Two double bedrooms with built-ins plus study near entrance
- Contemporary shower room and master ensuite
- Ducted air conditioning throughout
- Security intercom system and secure building access
- Lift access to secure basement parking space and storage cage
- Easy walk to Woolworths, city buses, Cooks River parklands
- Ducted air-conditioning throughout hallway
- Short stroll to Arncliffe station, parks, buses and local cafes