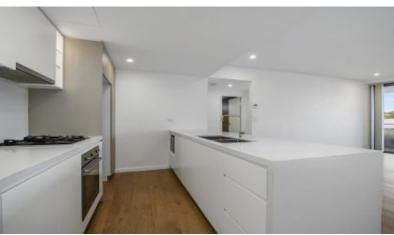

## Deposit Taken - leased at first open

2 BED PLUS STUDY - GREAT LOCATION

- Open plan living/dining area
- Full height sliding glass doors enhance indoor/outdoor flow
- Oversized rear balcony caters to all-weather alfresco entertaining
- Stone galley kitchen features  $\mbox{Smeg}$  appliances, gas cooking
- Two double bedrooms with built-ins plus study near entrance
- Contemporary shower room and master ensuite
- Ducted air conditioning throughout
- Security intercom system and secure building access
- Lift access to secure basement parking space and storage cage
- Easy walk to Woolworths, city buses, Cooks River parklands
- Ducted air-conditioning throughout hallway
- Short stroll to Arncliffe station, parks, buses and local cafes