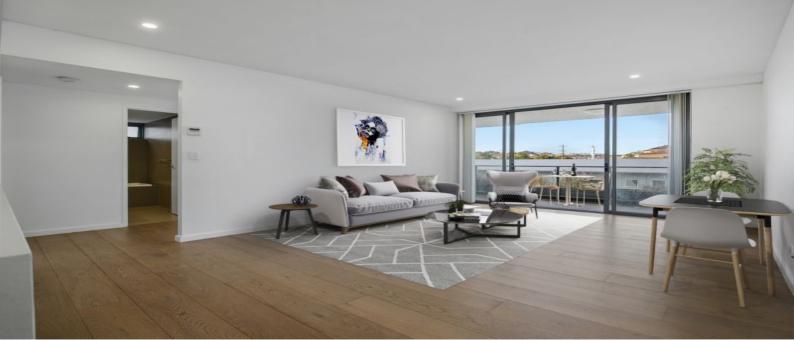

## Deposit Taken - leased at first open

2 BED PLUS STUDY - GREAT LOCATION

- Open plan living/dining area
- Full height sliding glass doors enhance indoor/outdoor flow
- Oversized rear balcony caters to all-weather alfresco entertaining
- Stone galley kitchen features  $\mbox{Smeg}$  appliances, gas cooking
- Two double bedrooms with built-ins plus study near entrance
- Contemporary shower room and master ensuite
- Ducted air conditioning throughout
- Security intercom system and secure building access
- Lift access to secure basement parking space and storage cage
- Easy walk to Woolworths, city buses, Cooks River parklands
- Ducted air-conditioning throughout hallway
- Short stroll to Arncliffe station, parks, buses and local cafes