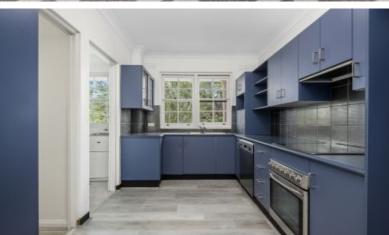

- Near new floorboards throughout
- 2 good sized bedroom both with built-ins
- Spacious bright combined lounge and dining area opens out to balcony
- Large separate kitchen plenty of cupboards, quality appliances
- Upgraded bathroom with a Japanese theme
- Separate shower and a full bath
- Split air-con system
- Single lock up garage plus a separate store room
- Internal access from the garage into the foyer
- In Lindfield Public School & Killara High catchment
- Walk Holy Family Primary School