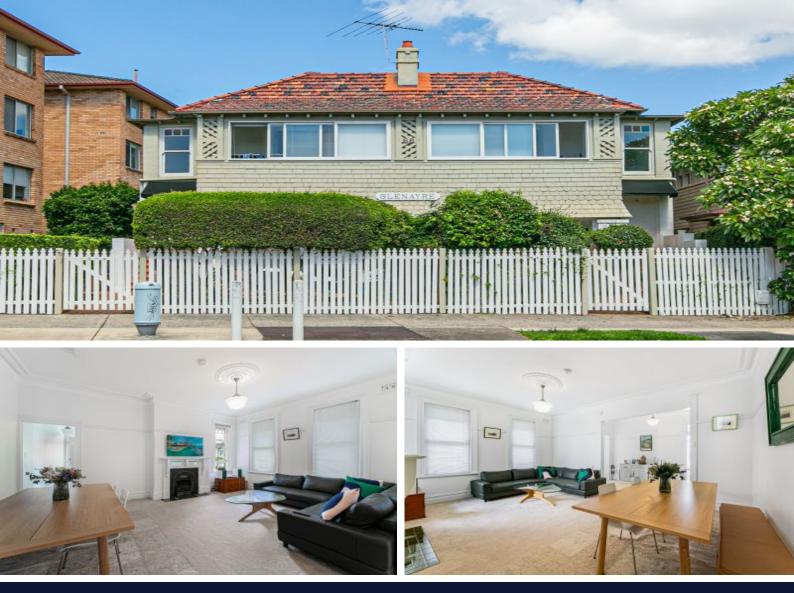

## 2/66 Middle Head Road Mosman, NSW

### Charming 2 Bedroom in Sought After Location

Feeling just like a cottage, this generous and traditional, top floor apartment has all the space and style you deserve. In a beautifully maintained and charming block of only four, this immaculate apartment has its own private entry and a floor plan that offers flexibility to suite professional couples or local down sizers.

The very large living/dining interacts with the wide central foyer. The modern eat-in kitchen has quality appliances and well designed, hidden laundry facilities. The master bedroom has a large built-in robe and opens through multi french doors to the north-facing sunroom/study area. The large second bedroom with attractive distant outlook to the city skyline is perfect for family or guests or makes an excellent additional living/TV room. A car space and large lock-up storage area complete the package.

Just an easy, level walk to the local caf scene, shops and transport, this is an apartment with immense charm in a highly sought after and convenient location.