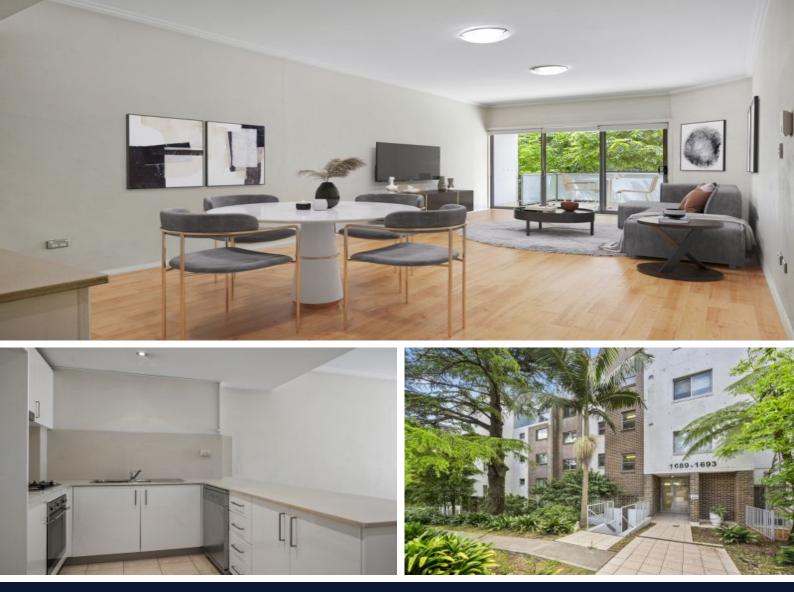

## Deposit Taken!

Spacious Garden Apartment with New Floorboards

This spacious two-bedroom ground floor apartment is located in a modern complex that offers great convenience with a short walk to Wahroonga Village, bus stops, Wahroonga train station, local schools and direct access to the M1 Freeway. Offering an extensive dining/ living area opening onto a wonderful entertaining courtyard.

- New floorboards throughout
- Spacious open plan living and dining area with access to courtyard and terrace

- Gourmet style kitchen with Caesar stone bench tops, gas cook top, stainless steel appliances and an abundance of bench and cupboard space plus dishwasher

- Two double size bedrooms both with built-in floor-to-ceiling wardrobes and main with en-suite and access to courtyard

- Full neat and modern bathroom
- High ceilings designed with space and light in mind
- Reverse-cycle air-conditioner which covers the entire unit
- Security intercom
- Security car space