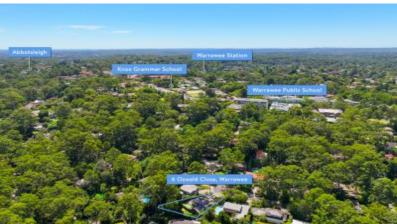

## Tranquil Cul-De-Sac. Conveniently Close to Rail and Schools

Prepare to be pleasantly surprised by this charming family residence. Situated within walking distance to Warrawee station and Knox Grammar School, and a mere 350m from Warrawee Public School, it offers ample space for growing families. Boasting a spacious open-plan kitchen and informal living area, seamlessly connected to a covered alfresco entertaining deck that overlooks a sunlit in-ground pool.

- Highly sought-after and accessible location: Short stroll to Warrawee Station, 800m to Knox Grammar School and 200m to Warrawee Public School
- Occupying 929sqm of land in a serene and secure cul-de-sac