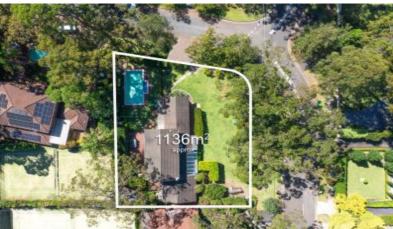

## Unlock Potential - Ideal Home for Value-Adding or Rebuild Opportunity

Welcome to this inviting and spacious home offering effortless living and abundant natural light. Boasting 5 bedrooms, 3 bathrooms, and generous living areas, this residence sprawls across a level 1,136 square meter flat block with a north-facing rear garden, a sun-drenched pool adjoining a spacious outdoor entertaining area. With a coveted north-to-rear aspect, bask in all-day sunshine as you relax by the poolside or host memorable gatherings in the expansive outdoor space evoking the tranquillity of country living.