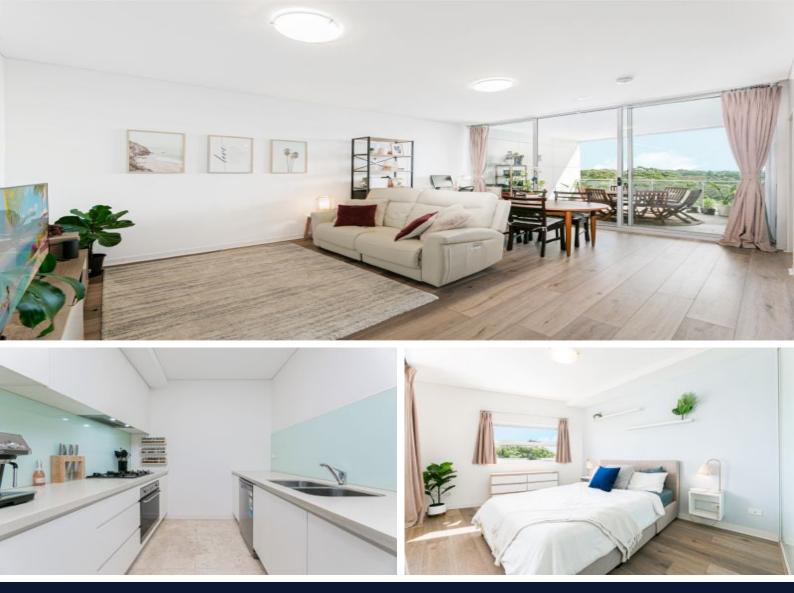

## Beautiful Presented One Bedroom Unit

Brimming with natural light the unit boasts an oversized and private balcony with district views making alfresco entertaining a breeze. The combined lounge dining flows seamlessly to the modern kitchen with gas cooktop and modern appliances surrounded by stone benchtops. The spacious bedroom has built-in wardrobes and is accompanied by a fully tiled luxurious bathroom. The unit has plenty of storage throughout and internal laundry. There is air-conditioning and a car space with caged storage, lift access and security intercom.

Conveniently placed within walking distance of Gordon Train Station, buses, Gordon Centre Shopping Village, Schools and other amenities, find a coveted lifestyle at your doorstep.

Special Features:

- Timber floors throughout
- Light-filled living and dining flowing outside through floor-to-ceiling doors
- Gourmet open-plan kitchen with stone island and glass splashback Smeg oven, gas cooktop,
- rangehood and integrated dishwasher
- large bedroom with built-ins
- Air conditioning in living and dining area
- 1 car spaces with lock-up storage in secure car park
- Intercom entry