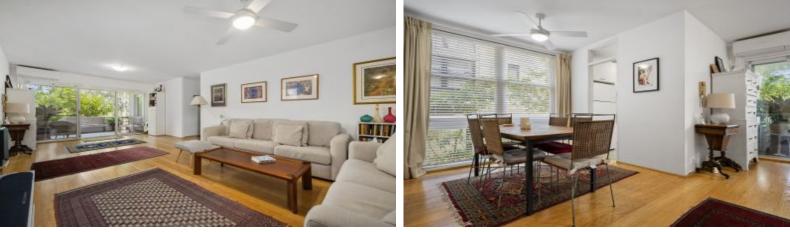

Features include;

- Three bedrooms, main bedroom with ensuite
- Living and dining area flows seamlessly to the balcony area with leafy outlook
- Fully enclosed kitchen with plenty of cupboard space and storage
- Bathroom with separate shower and tub and powder room
- Air-conditioning in living area, ceiling fans and timber flooring throughout