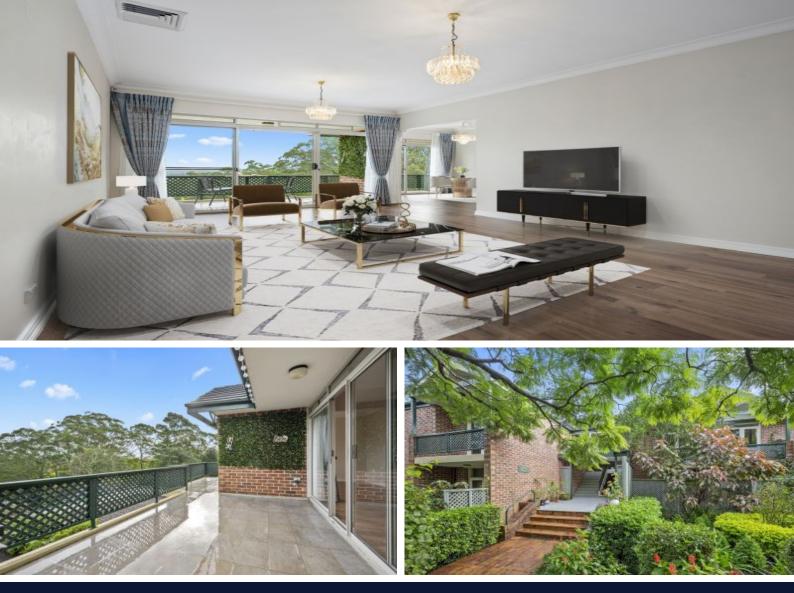

## 4/702 Pacific Highway Killara, NSW

Deposit Taken after First Open

LOCATION - VIEWS - PERFECT

Welcome to Essex House, situated just moments away from Ravenswood School for Girls and only a short walk to Gordon Station and shopping centre, this quality Mirvac built complex offers an excellent lifestyle with amazing panoramic views to the Blue Mountains on a clear day, be quick for this one!

- Spacious living room with a separate dining room
- Large terrace ideal for alfresco entertaining all year round
- Main bedroom, large ensuite bathroom, two built-in-robes plus private balcony
- Additional bedrooms both with built-in robes and balcony
- Reverse cycle air-conditioning, plenty of visitor parking
- Full security complex, remote entry to tandem parking + storage
- Just minutes to Greengate Hotel, Killara and or Gordon Golf clubs
- In Killara High School and Killara Primary School catchments