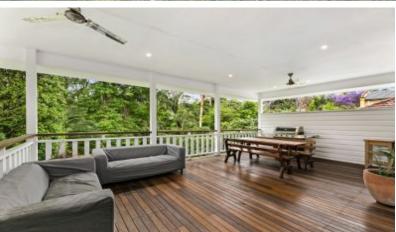

The front portion of the home retains charming period features and leads through to the quality modern extension. This part of the home showcases beautiful natural timber finishes and flows out to the covered entertaining balcony overlooking the garden and private "forest sanctuary".

The home takes advantage of wonderful natural light and airflow, and features:

- 4 bedrooms, 2.5 bathrooms
- 3 bedrooms on the entry level with built in wardrobes and ceiling fans
- Contemporary master bathroom with separate bathtub
- Large bedroom retreat on lower level with heated polished concrete flooring and ensuite
- Open plan living opening to all weather covered entertaining balcony with serene leafy outlook