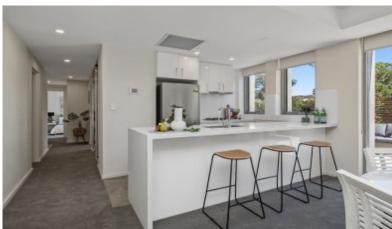

- Free flowing floorplan with oversized living/dining
- Modern kitchen with gas cook top, stone benchtops
- Spacious main bedroom with extensive built-ins
- Large courtyard perfect for outdoor entertaining
- Split system air-conditioner, internal laundry + dryer
- Video entry security parking for 1 car
- Walk shops, station, schools, cafes and parks