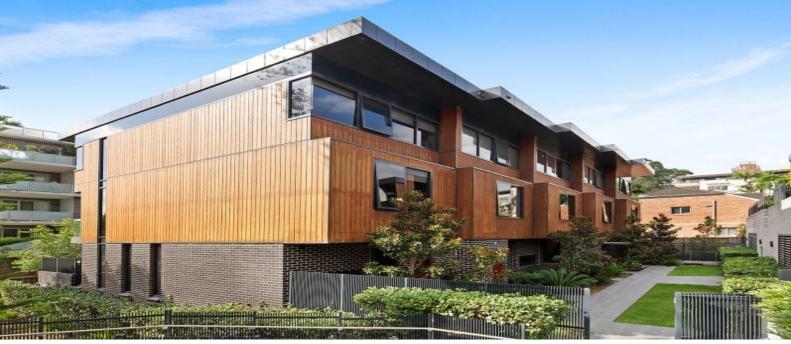

3/29-31 Moree Street Gordon, NSW

4 bed | 3 bath | 2 car

## Spacious and stylish designer townhouse just moments from Gordon's best offering

\*\*\*Entry via Hanson Way\*\*\*

- Bathe in natural light throughout the day with a coveted north-facing aspect
- Premium quality cabinetry in kitchen; Miele appliances and gas cooking
- Three designer bathrooms featuring mirror storage and master with separate tub
- Secure block with smart lock on front door and two intercoms within the property
- Daikin zoned and ducted air-conditioning system including all bedrooms and living
- Ample storage space throughout including two additional storage cages in parking
- A short walk to Gordon's best offerings including Gordon Centre just up the road