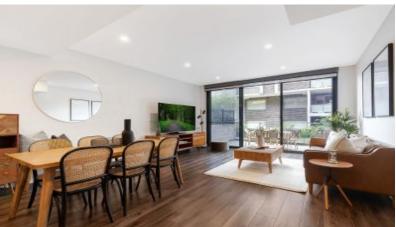

## Spacious and stylish designer townhouse just moments from Gordon's best offering

\*\*\*Entry via Hanson Way\*\*\*

- Bathe in natural light throughout the day with a coveted north-facing aspect
- Premium quality cabinetry in kitchen; Miele appliances and gas cooking
- Three designer bathrooms featuring mirror storage and master with separate tub
- Secure block with smart lock on front door and two intercoms within the property
- Daikin zoned and ducted air-conditioning system including all bedrooms and living
- Ample storage space throughout including two additional storage cages in parking
- A short walk to Gordon's best offerings including Gordon Centre just up the road