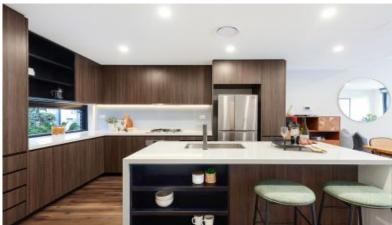

## Spacious and stylish designer townhouse just moments from Gordon's best offering

\*\*\*Entry via Hanson Way\*\*\*

- Bathe in natural light throughout the day with a coveted north-facing aspect
- Premium quality cabinetry in kitchen; Miele appliances and gas cooking
- Three designer bathrooms featuring mirror storage and master with separate tub
- Secure block with smart lock on front door and two intercoms within the property
- Daikin zoned and ducted air-conditioning system including all bedrooms and living
- Ample storage space throughout including two additional storage cages in parking
- A short walk to Gordon's best offerings including Gordon Centre just up the road