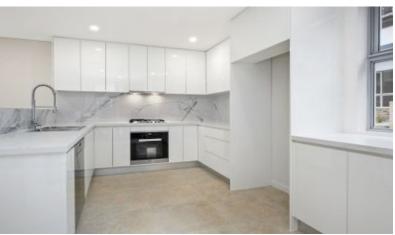

#### Features include:

- Secure entry building, audio visual intercom
- Main bedroom with ensuite, plus private balcony
- Ducted reverse cycle air-conditioning throughout
- Designer kitchen, gas cooking, European appliances, stone benchtops
- Internal Laundry, storage space
- Secure basement parking space for 2 cars and storage cage