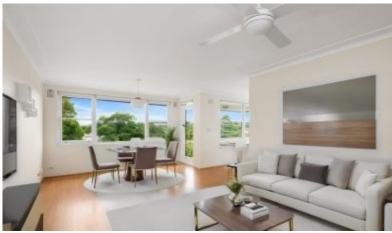

Features Include:

Spacious and light filled lounge and dining Massive open plan Kitchen Updated bathroom with bath tub Oversized Lock up Garage Balcony with leafy outlook