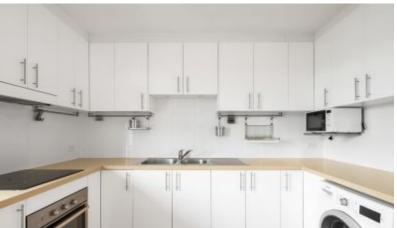

Features Include:

Spacious and light filled lounge and dining Massive open plan Kitchen Updated bathroom with bath tub Oversized Lock up Garage Balcony with leafy outlook