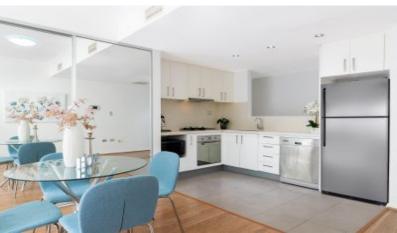

## Stylish split-level apartment in desirable locale

Indulge in modern elegance and comfort with this impeccable split-level apartment. The stylish kitchen, adorned with stone benchtops and modern appliances, is a culinary enthusiast's dream. Step outside onto the sizeable balcony, perfect for soaking up the sun and enjoying stunning north-facing views. Inside, discover a master bedroom oasis complete with a walk-in robe and an ensuite bathroom featuring a separate tub for ultimate relaxation. Enjoy the practicality of being just moments from Killara Station, with Marian Street Cafe around the corner and Gordon Centre just a few minutes' drive down the road. This apartment also falls within the catchment of Killara Public School and Killara High School.

- Natural light throughout the day with coveted north-facing aspect
- Hardwood flooring throughout the apartment including both bedrooms
- Storage space including built-in-robes, master with walk-in and laundry room
- Kitchen featuring stainless steel appliances, gas cooking and stone benchtops
- Ducted air-conditioning throughout including bedrooms and living
- Oversized storage cage in basement off sizable single parking space