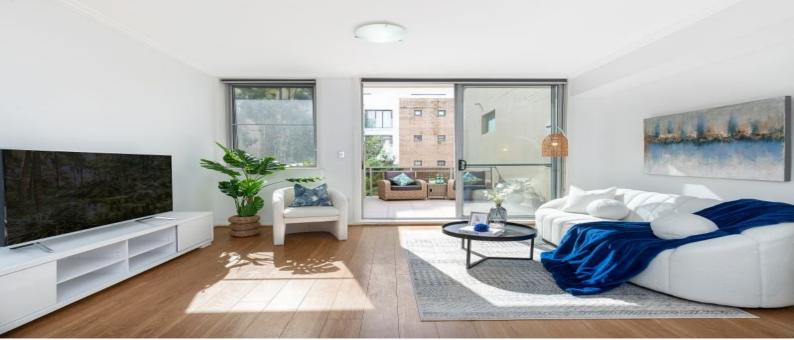

## Stylish split-level apartment in desirable locale

Indulge in modern elegance and comfort with this impeccable split-level apartment. The stylish kitchen, adorned with stone benchtops and modern appliances, is a culinary enthusiast's dream. Step outside onto the sizeable balcony, perfect for soaking up the sun and enjoying stunning north-facing views. Inside, discover a master bedroom oasis complete with a walk-in robe and an ensuite bathroom featuring a separate tub for ultimate relaxation. Enjoy the practicality of being just moments from Killara Station, with Marian Street Cafe around the corner and Gordon Centre just a few minutes' drive down the road. This apartment also falls within the catchment of Killara Public School and Killara High School.

- Natural light throughout the day with coveted north-facing aspect
- Hardwood flooring throughout the apartment including both bedrooms
- Storage space including built-in-robes, master with walk-in and laundry room
- Kitchen featuring stainless steel appliances, gas cooking and stone benchtops
- Ducted air-conditioning throughout including bedrooms and living
- Oversized storage cage in basement off sizable single parking space