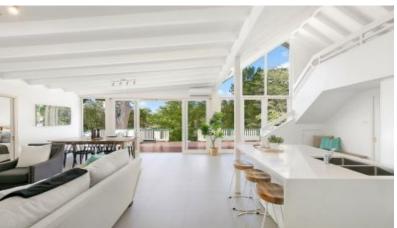

Inside has been updated to perfection incorporating loft ceilings, a study and designer kitchen and bathrooms. Perfect for the larger or extended family it includes a second bedroom suite with ensuite which is ideal for guests or the in-laws. Its exceptional setting places it either within walking distance or close to all the areas exclusive schools and a stroll to the station and village cafes.

#### Accommodation Features:

- Gracious formal lounge and dining, reverse cycle a/c
- Stunning casual living and dining under vaulted ceilings
- Centrepiece stone topped island and gas gourmet kitchen
- European appliances, unique loft study, galleries of glass
- Five generous bedrooms, 3 including ensuites
- Luxury master with walk-in robe, built-in robes and ensuite
- All bedrooms with robes