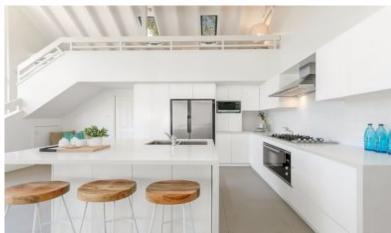

#### Accommodation Features:

- Gracious formal lounge and dining, reverse cycle a/c
- Stunning casual living and dining under vaulted ceilings
- Centrepiece stone topped island and gas gourmet kitchen
- European appliances, unique loft study, galleries of glass
- Five generous bedrooms, 3 including ensuites
- Luxury master with walk-in robe, built-in robes and ensuite
- All bedrooms with robes