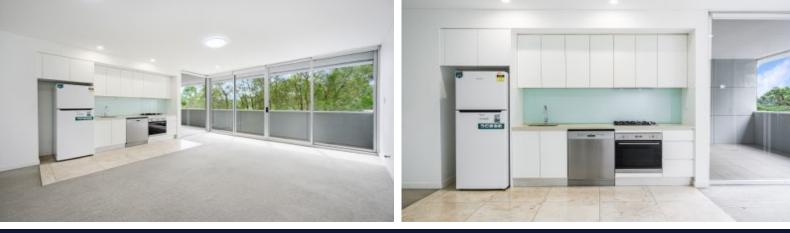

### Great Buying

Brimming with natural light the unit boasts an oversized and private balcony with district views making alfresco entertaining a breeze.

The combined lounge dining flows seamlessly to the modern kitchen with gas cooktop and quality Smeg appliances.

#### Accommodation Features:

- \* Light-filled living and dining flowing outside through floor-to-ceiling doors
- \* Gourmet open-plan kitchen and glass splashback Smeg oven, gas cooktop, rangehood and

integrated dishwasher

- \* Large bedroom with built-ins
- \* Designated study area for Work From Home
- \* Daikin Air conditioning in living and dining area
- \* 1 car space in secure car park