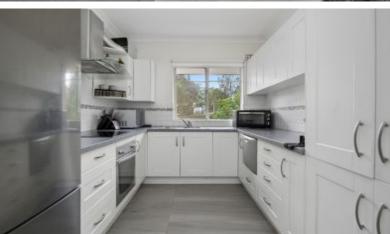

- Renovated quality floorboards thoughout.
- North facing bright sunny apartment with spacious floor plan (104sqm internal floor space).
- Large open plan living and dining areas leading to large windows and north facing balcony.
- Modern kitchen quality appliances, electric cooktop, oven, dishwasher with plentiful storage.
- Stunning bathroom with deep bathtub, separate shower, floor to ceiling tiles.
- Two generously sized bedrooms both with built-in wardrobes.
- Only 10 units in this complex, quality double brick construction, high ceilings.
- Full security complex, oversized auto lock up garage with storage space and internal access.
- Separate internal laundry room with additional storage space.
- Reverse cycle split system air conditioning, security intercom.
- Leafy common garden.
- Beaumont Rd Public School and Killara High School zone
- -No pets