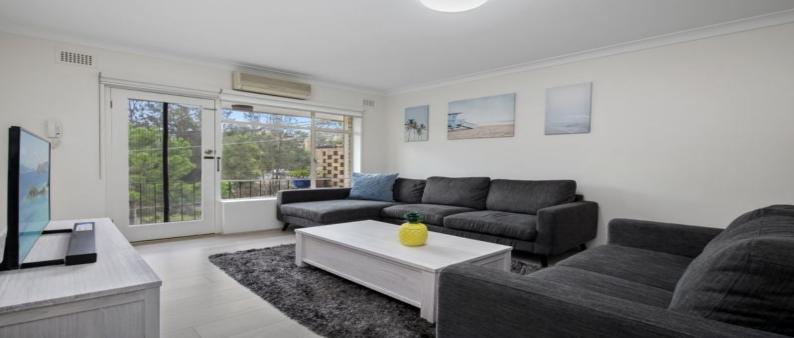

- Renovated quality floorboards thoughout.
- North facing bright sunny apartment with spacious floor plan (104sqm internal floor space).
- Large open plan living and dining areas leading to large windows and north facing balcony.
- Modern kitchen quality appliances, electric cooktop, oven, dishwasher with plentiful storage.
- Stunning bathroom with deep bathtub, separate shower, floor to ceiling tiles.
- Two generously sized bedrooms both with built-in wardrobes.
- Only 10 units in this complex, quality double brick construction, high ceilings.
- Full security complex, oversized auto lock up garage with storage space and internal access.
- Separate internal laundry room with additional storage space.
- Reverse cycle split system air conditioning, security intercom.
- Leafy common garden.
- Beaumont Rd Public School and Killara High School zone
- -No pets