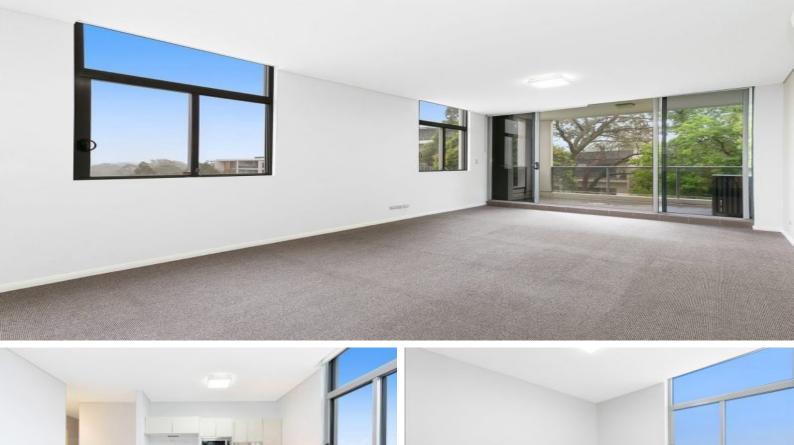

### Executive Style Apartment in Premium Location

Perched on level 6 in this quality built apartment block is this spacious two bedroom apartment, ideal for city commuters. Benefiting from a massive combined living and dining room with a gas cooking kitchen nearby, the north facing balcony and multiple windows allow for plenty of natural light to filter through and fill these central spaces. Both bedrooms are fitted with built in robes, including the master bedroom with its own private ensuite.

#### Features:

- Spacious combined living and dining room have a split system air conditioning unit for year round comfort and overlooking the balconies green leafy view.

- Gas kitchen with oven and quality appliance, 40mm stone benchtop, double integrated sinks, dishwasher and plentiful storage space. Space for breakfast bar overlooking the living and dining spaces.