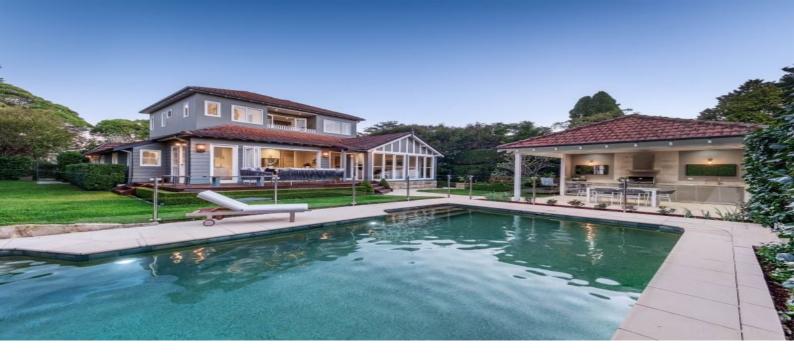

### Federation beauty in a prestigious walk-to-rail enclave

- Premier Federation residence in a tranquil tree-lined Roseville street
- Elegant formal lounge and separate dining resting under coffered ceilings
- Marble kitchen fitted with a new Falcon gas cooker with double ovens
- Sun-kissed family living flowing to the serene north-facing gardens
- Expansive hardwood entertaining deck overlooking the pool and yard
- Outdoor kitchen with built-in barbecue, filtered water and drinks fridges
- Sundrenched saltwater pool, hardwood entertaining deck
- All-weather pavilion, seasonal gardens, and manicured lawns
- Five double bedrooms, master suite with garden-view balcony
- Large study/sitting room with separate entry ideal for working from home
- Ducted reverse cycle air conditioning upstairs and downstairs and central gas heating
- Pure wool carpets, skylight, high ceilings, garage, and carport
- Shortcut via The Rifleway directly to Roseville station, Roseville cinemas, caf- s and restaurants
- Walk to Loyal Henry community park and tennis courts
- Zoned for Lindfield Learning Village and walking distance to Roseville College