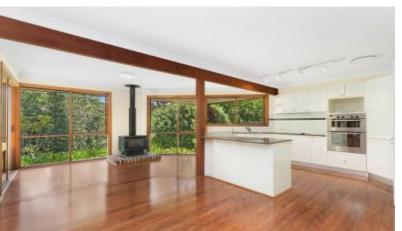

## Features include:

- Ducted air conditioning throughout
- 5 bedrooms, all with built in robes
- 2 bathrooms plus powder room
- Formal lounge with open fire place, separate dining area
- Modern kitchen with European appliances
- Additional casual living area with combustion fire
- Upstairs study areas Lush setting in private surrounds
- Close to schools, shops & transport