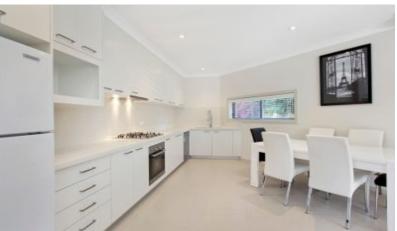

## **Beautifully Presented Townhouse**

Positioned at the rear of a small boutique block, this light and bright townhouse has a free-flowing, versatile floor plan.

Open plan living and dining room opens to private entertaining terrace through bi-fold doors. Well equipped kitchen with stone bench tops and quality appliances.